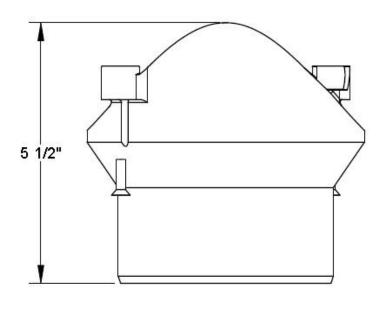

## 100-OB4 Bottom Outlet

-HT

HIGH TEMPERATURE CPVC MATERIAL RATED TO 212° F

## **Specification**

JOSAM 100-OB4 BOTTOM OUTLET FOR PRO-PLUS 100C 4" INTERNAL WIDTH TRENCH CHANNELS. MADE WITH PVC MATERIAL RATED TO 140 DEGREES AND DESIGNED TO FIT SECURELY IN 100C CHANNELS AND OTHER 100C ACCESSORIES, SUPPLIED BY TRENCH DRAIN SUPPLY.