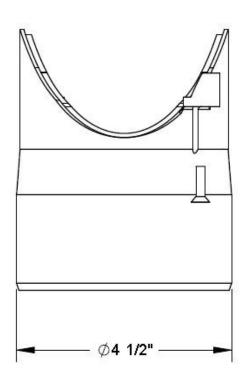

## 100-OB4 Bottom Outlet

-HT

HIGH TEMPERATURE CPVC MATERIAL RATED TO 212° F

## **Specification**

JOSAM 100-OB4 BOTTOM OUTLET FOR PRO-PLUS 100C 4" INTERNAL WIDTH TRENCH CHANNELS. MADE WITH PVC MATERIAL RATED TO 140 DEGREES AND DESIGNED TO FIT SECURELY IN 100C CHANNELS AND OTHER 100C ACCESSORIES, SUPPLIED BY TRENCH DRAIN SUPPLY.